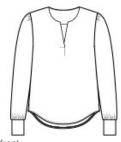

# **Brooks Brothers<sup>®</sup> Women's Open-Neck Satin Blouse BB18009**

The soft satin fabric of this versatile blouse has a subtle sheen, lending an elegant look to any outfit. Designed for an easy fit to keep you feeling confident and comfortable.

- 4.1-ounce, 100% polyester satin
- Anti-static finish
- Open v-neck popover
- Wide box pleat at back yoke
- Gathers at shoulders and cuffs
- Three self-fabric-covered buttons at cuffs
- Side vents

\*\*