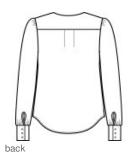

- 4.1-ounce, 100% polyester satin
- Anti-static finish
- Open v-neck popover
- Wide box pleat at back yoke
- Gathers at shoulders and cuffs
- Three self-fabric-covered buttons at cuffs
- Side vents

\*\*