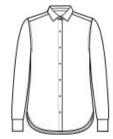

# **Brooks Brothers<sup>®</sup> Women's Full-Button Satin Blouse BB18007**

Add a touch of sophistication with this versatile blouse, made from a soft satin fabric featuring a subtle sheen. Designed for a classic fit with traditional flair.

- 4.1-ounce, 100% polyester satin
- Anti-static finish
- Open collar
- French front placket
- Inverted box pleat
- Single-button cuffs
- Pearlized buttons