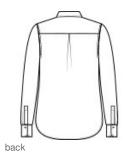

# **Brooks Brothers<sup>®</sup> Women's Full-Button Satin Blouse BB18007**

Add a touch of sophistication with this versatile blouse, made from a soft satin fabric featuring a subtle sheen. Designed for a classic fit with traditional flair.

- 4.1-ounce, 100% polyester satin
- Anti-static finish
- Open collar
- French front placket
- Inverted box pleat
- Single-button cuffs
- Pearlized buttons