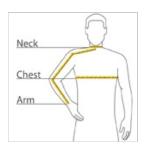

#### **HOW TO MEASURE**

### CHEST WIDTH

Measure under the arm and around the fullest part of the chest with arms down, keeping tape horizontal.

### NECK

Measure around the fullest part of the neck at the base.

### ARM

Place hand on hip. Start at the center of the back of the neck and measure across the shoulder, to the elbow, and then down to the wrist.