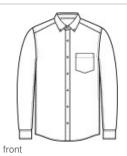

# **Brooks Brothers<sup>®</sup> Wrinkle-Free Stretch Nailhead Shirt BB18002**

Balancing a professional look with business-casual style, our nailhead dress shirt features a subtle two-color pattern and a soft hand. A premium wrinkle-free treatment process keeps it looking sharp and stylish all day.

- 4-ounce, 95/5 cotton/spandex fine yarn count
- Button-down collar
- Left chest pocket
- Taped seams
- Dyed-to-match buttons with Brooks Brothers logo
- Rounded, adjustable cuffs

\*\*

back