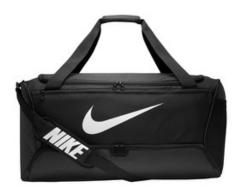

## **DISCONTINUED Nike Brasilia Large Duffel** BA5966

The durable Brasilia Duffel has a spacious main compartment for all your gear, so you can feel prepared. A padded shoulder strap makes carrying comfortable, and multiple exterior pockets provide quick-grab convenience.

- 100% polyester
- Dual-zip main compartment provides secure, ample storage
- Zippered bottom compartment can hold shoes or separate wet and dry clothing
- Multiple exterior pockets offer easily accessible storage
- A coated bottom adds water resistance and durability
- Contrast Swoosh design trademark
- Dimensions: 28"l x 14"w x 14"h; Approx. 5,799 cubic inches