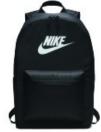

## Nike Heritage 2.0 Backpack BA5879

This pack combines simplicity and functionality with its clean design. Padded shoulder straps add an extra element of comfort while you carry your gear.

- 100% polyester
- Densely woven polyester provides heavyweight support
- A zippered main compartment offers room for gear
- Padded back panel and padded, ergonomically shaped shoulder straps for comfortable carrying
- Interior sleeve stores a laptop up to 15
- Zippered front pouch provides small-item storage
- A haul loop at the top gives an alternative carrying option
- Contrast welded Swoosh design trademark
- Laptop sleeve fits most 15" laptops
- Dimensions: 17"h x 12"w x 6"d; Approx. 1,224 cubic inches

## COLOR INFORMATION

PMS NTR BLACK

China Rose PMS 673C

Game Royal

Obsidian