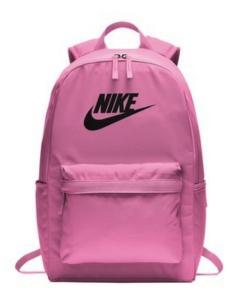

## Nike Heritage 2.0 Backpack BA5879

This pack combines simplicity and functionality with its clean design. Padded shoulder straps add an extra element of comfort while you carry your gear.

- 100% polyester
- Densely woven polyester provides heavyweight support
- A zippered main compartment offers room for gear
- Padded back panel and padded, ergonomically shaped shoulder straps for comfortable carrying
- Interior sleeve stores a laptop up to 15
- Zippered front pouch provides small-item storage
- A haul loop at the top gives an alternative carrying option
- Contrast welded Swoosh design trademark
- Laptop sleeve fits most 15" laptops
- Dimensions: 17"h x 12"w x 6"d; Approx. 1,224 cubic inches

## COLOR INFORMATION

PMS NTR BLACK

China Rose PMS 673C

Game Royal

Obsidian