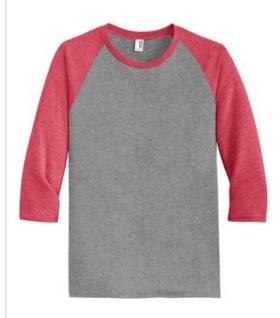

# DISCONTINUED Anvil® Tri-Blend 3/4-Sleeve Raglan Tee. AN6755

- 4.2-ounce, 50/25/25 poly/combed ring spun cotton/rayon
- TearAway<sup>™</sup> label
- Side seamed
- Contrast color set-in collar
- Single-needle topstitched back neck
- Double-needle sleeves and hem
- Please note: This product is transitioning from Anvil labels to Anvil by Gildan labels. Your order may contain a combination of both labels.