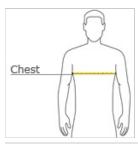

### **HOW TO MEASURE**

## CHEST WIDTH

Measure under the arm and around the fullest part of the chest with arms down, keeping tape horizontal.

#### SIZE CHART

|       | XS    | XS    | S     | S     | М     | М     | L     | L     | XL    | XL    | 2XL   | 3XL   | 3XL   | 4XL   | 4XL   |
|-------|-------|-------|-------|-------|-------|-------|-------|-------|-------|-------|-------|-------|-------|-------|-------|
| Chest | 32-34 | 32-34 | 35-37 | 35-37 | 38-40 | 38-40 | 41-43 | 41-43 | 44-46 | 44-46 | 47-49 | 50-53 | 50-53 | 54-57 | 54-57 |