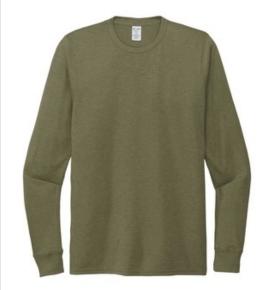

# Allmade <sup>®</sup> Unisex Tri-Blend Long Sleeve Tee

Feel your impact in this crazy-soft sustainable tee that uses an equivalent of up to 6 recycled plastic water bottles.

- 4.2-ounce, 50% Repreve® polyester from recycled plastic bottles/25% organic, US-grown cotton/25% Tencel ™Modal,
- 25% Repreve® polyester from recycled plastic bottles/25% black polyester/25% organic, US-grown cotton/25% Tencel ™Modal (Aluminum Grey, Vino Red)
- 1x1 rib knit neck and sleeve cuffs
- Shoulder to shoulder taping
- Recycled tear-away label

Side seams

A C-FREE<sup>™</sup> carbon neutral product