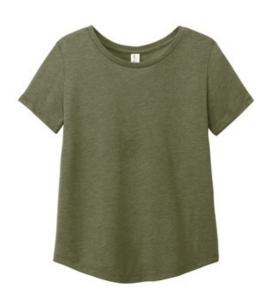

# Allmade<sup>®</sup> Women's Relaxed Tri-Blend Scoop Neck Tee AL2015

Feel your impact in this crazy-soft sustainable tee that has had its total carbon footprint neutralized through Carbonfree<sup>®</sup> certification and uses an equivalent of up to 6 recycled plastic water bottles.

- 4.2-ounce, 50% polyester from recycled plastic bottles/25% organic cotton/25% modal, 30 singles
- 1x1 rib knit scoop neck
- Shoulder-to-shoulder taping
- Side seams
- Shaped hem
- Recycled tear-away label