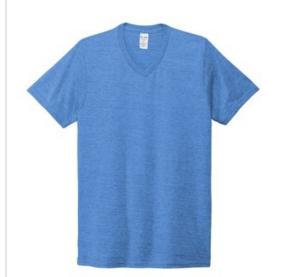

# Allmade <sup>®</sup> Unisex Tri-Blend V-Neck Tee AL2014

Feel your impact in this crazy-soft sustainable tee that uses an equivalent of up to 6 recycled plastic water bottles.

- 4.2-ounce, 50% Repreve® polyester from recycled plastic bottles/25% organic, US-grown cotton/25% Tencel <sup>™</sup>Modal, 30 singles
- 25% Repreve® polyester from recycled plastic bottles/25% black polyester/25% organic, US-grown cotton/25% Tencel

  TMModal (Aluminum Grey, Vino Red)
- 1x1 rib knit neck
- Shoulder to shoulder taping
- Side seams
- Recycled tear-away label
- A C-FREE<sup>™</sup> carbon neutral product