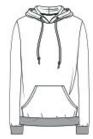

# **DISCONTINUED Alternative Washed Terry Challenger AA9595WT**

- 6.5-ounce, 100% cotton French terry
- Jersey-lined hood
- Dyed-to-match drawcords
- Set-in sleeves
- Kangaroo pocket

## CARE INSTRUCTIONS

Machine Wash Cold. Tumble Dry Low

front