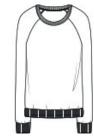

# **DISCONTINUED Alternative Washed Terry Champ AA9575WT**

With a laid-back retro vibe, this crew keeps you comfortable every time you wear it.

- 6.5-ounce, 100% cotton French terry
- Classic fit
- Raglan sleeves with coverstitch at armholes
- Ribbed knit cuffs and hem