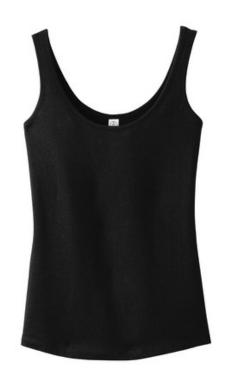

# **DISCONTINUED Alternative Women's Runaway Blended Jersey Tank. AA6044**

Effortless and easy, this comfortable tank is the perfect foundation for any outfit.

- 4.3-ounce 60/40 combed ring spun cotton/poly
- Classic fit
- Tear-away label
- Jersey binding at neckline and armholes

### **COLOR INFORMATION**