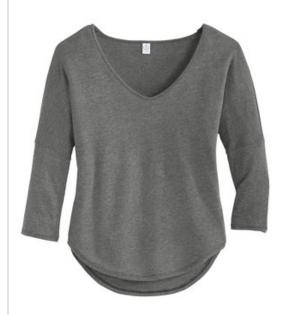

# DISCONTINUED Alternative Women's The Curveball Vintage 50/50 Tee. AA5062

Exclusive Style! When life throws you a curveball, we suggest you wear it. The Dolman silhouette and vintage softness make this top look great and feel even better.

- 4.4-ounce, 50/50 cotton/poly
- Classic fit
- Tear-away label
- Binding at neckline
- Curved shirttail hem

Vintage 50/50 fabric infuses each garment with unique character. Please allow for slight color variations.