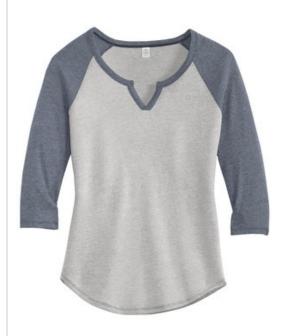

# DISCONTINUED Alternative Women's Outfield 3/4-Sleeve Vintage 50/50 Tee. AA5060

Exclusive Style! Stand out on the field or off with this soft, versatile tee that has three-quarter sleeves and a V-detail along the neckline.

- 4.4-ounce, 50/50 cotton/poly
- Classic fit
- Bound neckline
- Center front notch
- Curved shirttail hem

Vintage 50/50 fabric infuses each garment with unique character. Please allow for slight color variations.