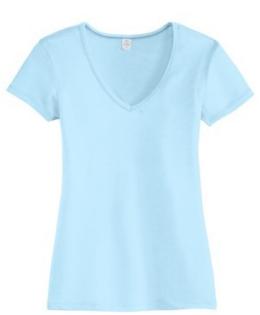

## **DISCONTINUED Alternative Women's The** Keepsake V-Neck Vintage 50/50 Tee. AA5056

Exclusive Style! Everything you love about our classic Keepsake 50/50 Tee-soft, breathable fabric and a fit that's fit for anything-just with a v-neckline. • 4.4-ounce, 50/50 cotton/poly Slim fit Tear-away label Bound and mitered v-neck Blind stitch hems front Vintage 50/50 fabric infuses each garment with unique character. Please allow for slight color variations. Alternative Apparel reserves the right to prohibit the addition to any Alternative Apparel product any mark, name, design or logo that does not meet the high standards of the brand. Please contact your sales representative with questions. These products may not be resold without embellishment. **CARE INSTRUCTIONS** Machine wash cold. Tumble dry low.