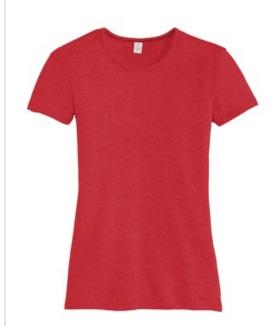

# DISCONTINUED Alternative Women's The Keepsake Vintage 50/50 Tee. AA5052

A 50/50 blend that's the ultimate basic. So soft and effortlessly cool, you'll forget you have it on-at home or on the move.

- 4.4-ounce, 50/50 cotton/poly
- Slim fit
- Tear-away label
- Bound neck
- Blind stitch hems

Vintage 50/50 fabric infuses each garment with unique character. Please allow for slight color variations.

Alternative Apparel reserves the right to prohibit the addition to any Alternative Apparel product any mark, name, design or logo that does not meet the high standards of the brand. Please contact your sales representative with questions.