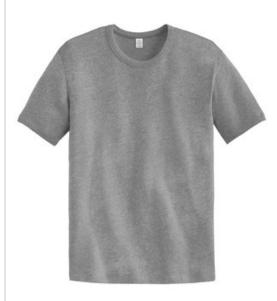

## **DISCONTINUED** Alternative The Keeper Vintage 50/50 Tee. AA5050

Our first 50/50 blend tee is the last one you'll ever want. Breathable and cool, The Keeper is made to live with you.

- 4.4-ounce, 50/50 cotton/poly
- Classic fit
- Tear-away label
- Bound neck
- Blind stitch hem

Vintage 50/50 fabric infuses each garment with unique character. Please allow for slight color variations. Alternative Apparel reserves the right to prohibit the addition to any Alternative Apparel product any mark, name, design or logo that does not meet the high standards of the brand. Please contact your sales representative with questions. These products may not be resold without embellishment. **CARE INSTRUCTIONS** Machine wash cold. Tumble dry low.