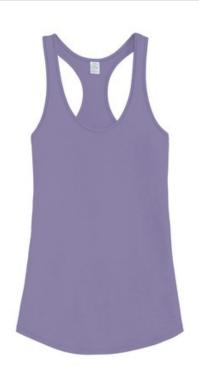

# **DISCONTINUED Alternative Women's Shirttail Satin Jersey Tank. AA4031**

This tank is a warm-weather classic with a shirttail hem that's flattering and fashionable.

- 3.66-ounce, 100% cotton
- 60/40 cotton/poly (Heather Grey)
- Slim fit
- Racerback detail