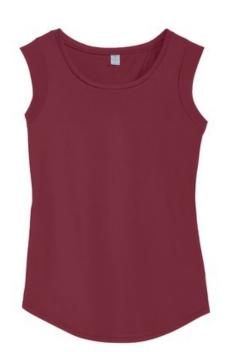

# **DISCONTINUED Alternative Women's Cap Sleeve Satin Jersey Crew T-Shirt. AA4013**

Cap sleeves and a rounded hem make this basic tee look ever so slightly more polished and finished.

- 3.66-ounce, 100% cotton
- Slim fit
- 67/33 poly/cotton (Heather Grey)
- Slight shirttail hem