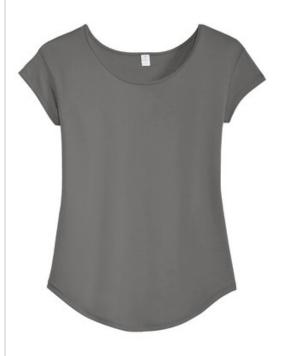

# DISCONTINUED. Alternative Women's Origin Cotton Modal T-Shirt. AA3499

The opposite of your "basic" tee. The Origin mixes a wider, higher neckline and a high-low hem for a contemporary silhouette.

- 4.42-ounce, 60/40 cotton/modal
- Relaxed fit
- Slight drop shoulder detail
- Scoop neckline with binding detail
- Shirttail hem