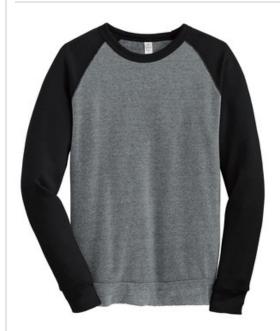

# DISCONTINUED Alternative Champ Colorblock Eco<sup>™</sup>-Fleece Sweatshirt. AA32022

For that pop of contrasting color, this tried-and-true style outperforms every time.

- 6.49-ounce, 50/46/4 poly/cotton/rayon
- 50% polyester(6.25% recycled), 46% cotton(6.25% organic), 4% rayon
- Slim fit
- Bound ribbed neckband
- Raglan sleeves
- Ribbed sleeve cuffs and hem