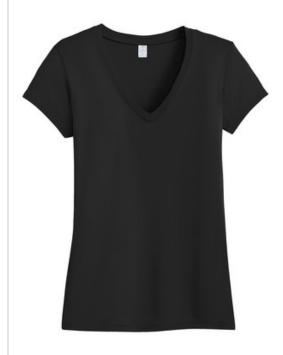

# **DISCONTINUED** Alternative Women's Everyday Cotton Modal V-Neck. AA2840

It's called the Everyday V-Neck for good reason: Soft, lightweight, loose-fitting and a universally flattering neckline make it a tee you'll want to live in.

- 4.42-ounce, 60/40 cotton/modal
- Classic fit
- Set-in and mitered v-neck
- Drop tail hem

Alternative Apparel reserves the right to prohibit the addition to any Alternative Apparel product any mark, name, design or logo that does not meet the high standards of the brand. Please contact your sales representative with questions. These products may not be resold without embellishment. **CARE INSTRUCTIONS** 