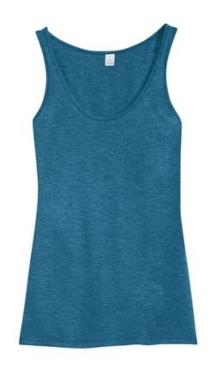

# **CLOSEOUT** Alternative<sup>®</sup> Airy Melange Burnout Tank. AA2833

This tank defies expectations with its worn-in, weathered look, classic fit and extra long hem.

- 3.1-ounce, 50/50 poly/rayon
- Scoop neckline
- Side slit detailing at hem
- Double-needle stitching detail