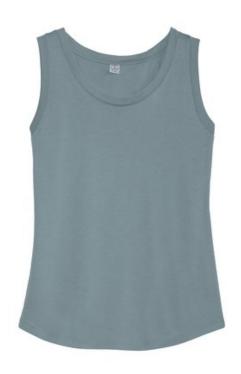

# **DISCONTINUED Alternative Women's Muscle Cotton Modal Tank Top. AA2830**

Flex your athleticism and style in this tank with its wider armholes and a more structured silhouette.

- 4.42-ounce, 60/40 cotton/modal
- Classic fit
- Set-in self-neckband
- Slight shirttail hem