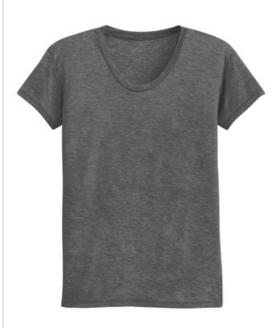

## CLOSEOUT Alternative<sup>®</sup> Kimber Melange Burnout T-Shirt. AA2620

An everyday tee with the weathered, worn-in look and feel of your oldest tee-right from the get-go.

• 3.1-ounce, 50/50 poly/rayon