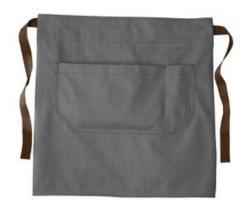

# Port Authority <sup>®</sup> Market Half Bistro Apron. A801

Urban distinction sets this apron apart from the rest.

Performance combines with style in the denim-like, wrinkleresistant fabric.

- 7-ounce, 60/40 cotton/poly yarn-dyed twill
- Contrast webbing waist ties
- Patch pocket, pen pocket
- Contrast stitch details
- Measures: 27"w x 18"l