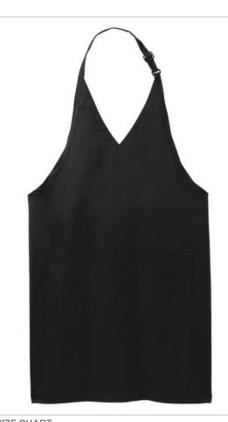

# Port Authority<sup>®</sup> Easy Care Tuxedo Apron with Stain Release. A704

The tailored, upscale look of the tuxedo v-neck--along with its stain and wrinkle protection--makes this the apron of choice for servers or front-of-the-house workers.

- 8-ounce, 65/35 poly/cotton twill
- Adjustable neck strap
- Two front pockets
- 27.5"w x 30"l