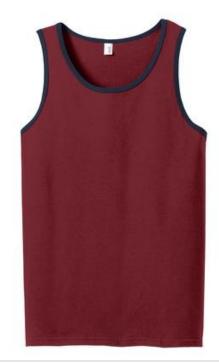

# DISCONTINUED Anvil® 100% Combed Ring Spun Cotton Tank Top. 986

- 4.3-ounce, 100% combed ring spun cotton
- 90/10 cotton/poly (Heather Grey)
- 35/65 cotton/poly (Heather Green)
- Bound self-trim neck and armholes
- TearAway™ label
- Solid and contrasting trim color choices
- Double-needle hem
- Please note: This product is transitioning from Anvil labels to Anvil by Gildan labels. Your order may contain a combination of both labels.