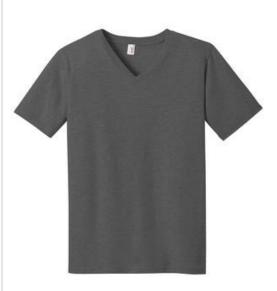

## DISCONTINUED Anvil<sup>®</sup> 100% Combed Ring Spun Cotton V-Neck T-Shirt. 982

- 4.3-ounce, 100% combed ring spun cotton
- 90/10 cotton/poly (Heather Grey)
- 35/65 poly/ring spun cotton (Heather Purple)
- Seamed, mitered v-neck collar
- TearAway<sup>™</sup> label
- Shoulder-to-shoulder taping
- Double-needle sleeves and hem

## **COLOR INFORMATION**