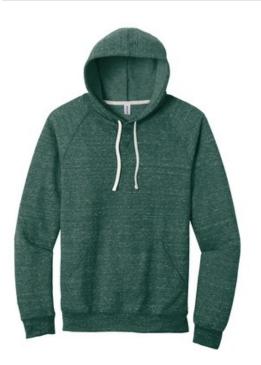

# JERZEES<sup>®</sup> Snow Heather French Terry Raglan Hoodie 90M

- 7.2-ounce, 66/34 poly/ring spun cotton French terry
- Classic fit
- Tear-away label
- V-notch detail
- Natural back neck tape
- Flat drawcord
- Raglan sleeves
- Kangaroo pocket
- Stretch collar, cuffs and hem