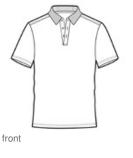

## Gildan<sup>®</sup> DryBlend<sup>®</sup> 6-Ounce Jersey Knit Sport Shirt with Pocket. 8900

- 6-ounce, 50/50 cotton/poly
- DryBlend moisture-wicking properties
- Tear-away label
- Contoured welt collar and welt cuffs
- · 3-button clean-finished placket with reinforced bottom box
- Wood-tone buttons
- Single-needle left chest pocket
- Double-needle bottom hem