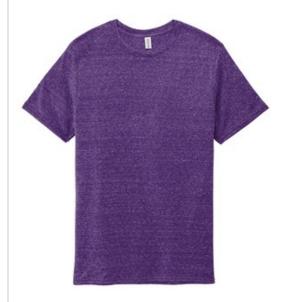

# JERZEES <sup>®</sup> Snow Heather Jersey T-Shirt 88M

- 5.2-ounce, 88/12 poly/ring spun cotton jersey
- Classic fit
- Tear-away label
- 1x1 rib knit collar
- Shoulder to shoulder taping
- Double-needle sleeves and hem

## COLOR INFORMATION

Black Ink PMS BLACK 6C

Charcoal PMS 431C

PMS 504C

Military Green PMS 5747C

Navy PMS 7463C

Purple PMS 268C

Red PMS 1807C