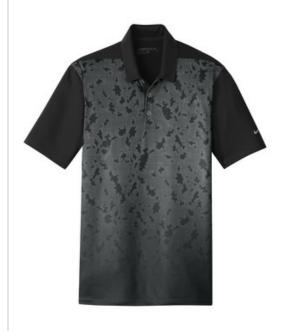

# **DISCONTINUED Nike Dri-FIT Mobility Camo Polo.** 881658

Inspired by a retail best-seller, this polo has a camo print on the front and plenty of stretch for easy mobility. Dri-FIT moisture management technology adds breathable comfort. Features include a self-fabric collar, three-button placket with dyed-to-match buttons and open hem sleeves. A contrast heat transfer Swoosh design trademark is on the left sleeve. Made of 6.3-ounce, 87/13 polyester/spandex Dri-FIT fabric. CARE INSTRUCTIONS

Machine wash cold. wash inside out; wash with like colors. Do not use softners. Do not use bleach. Tumble dry low. Do not iron.do not dry clean

front