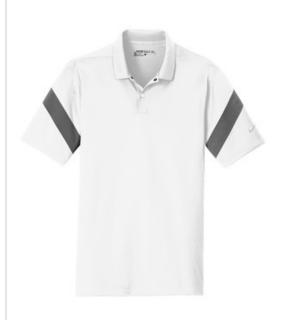

# **DISCONTINUED Nike Dri-FIT Commander Polo.** 881657

Take command of the course or the office in this polo that has a modern stripe frame design across the back and wrapped around each sleeve. Dri-FIT moisture management technology delivers true performance. Details include a flat knit collar, two-snap placket and open hem sleeves. A contrast heat transfer Swoosh design trademark is on the left sleeve. Made of 5.3-ounce, 100% polyester Dri-FIT fabric.