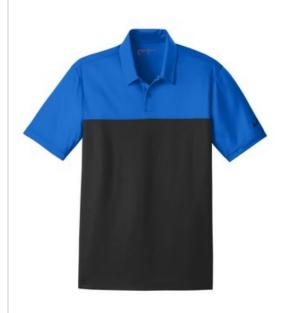

# DISCONTINUED Nike Dri-FIT Colorblock Micro Pique Polo. 881655

Our best-selling Micro Pique; now available with a colorblock front, solid back and an exceptionally soft hand. Dri-FIT moisture management technology keeps you dry and comfortable. Features include a self-fabric collar, two-button placket with dyed-to-match buttons and open hem sleeves. A contrast Swoosh design trademark is embroidered on the left sleeve. Made of 4.1-ounce, 100% polyester Dri-FIT fabric.