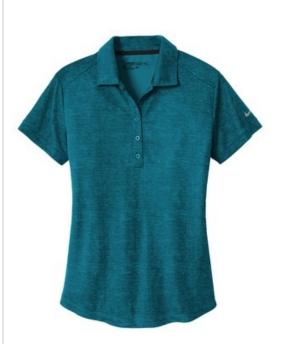

# Nike Ladies Dri-FIT Crosshatch Polo. 838961

The allover crosshatch print adds a technical look to this polo, while the Dri-FIT fabrication delivers performance and ensures breathable comfort. Tailored for a feminine fit. Design details include a self-fabric collar, five-button placket and open hem sleeves. A contrast heat transfer Swoosh design trademark is on the left sleeve. Made of 5.29-ounce, 100% polyester Dri-FIT fabric.