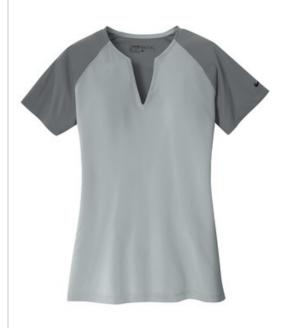

# DISCONTINUED Nike Ladies Dri-FIT Stretch Woven V-Neck Top. 838960

A stretch woven front joins with a knit back for exceptional ease of movement and a sleek, high-performance look. Dri-FIT moisture management technology helps keep you dry and comfortable. Tailored for a feminine fit with a flattering v-neckline and raglan sleeves. Design details include open hem sleeves with a contrast heat transfer Swoosh design trademark on the left sleeve. Front made of 4.7-ounce, 84/16 poly/spandex stretch woven and back made of 4.2-ounce, 100% polyester knit Dri-FIT fabrics.