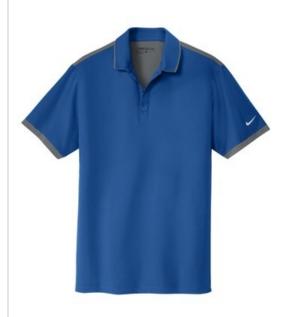

# **DISCONTINUED Nike Dri-FIT Stretch Woven Polo.** 838958

A stretch woven front joins with a knit back for exceptional ease of movement and a sleek, high-performance look. Dri-FIT moisture management technology helps keep you dry and comfortable. Design details include a woven self-fabric collar with stretch knit under the collar, three-button placket and cuffs with stretch knit. Open hem sleeves with a contrast heat transfer Swoosh design trademark on the left sleeve. Front made of 3.8-ounce, 100% polyester stretch woven and back made of 4.2-ounce, 100% polyester knit Dri-FIT fabrics.

## COLOR INFORMATION