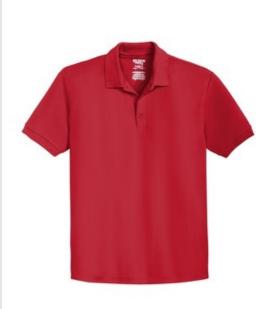

## Gildan<sup>®</sup> 6.6-Ounce 100% Double Pique Cotton Sport Shirt. 82800

- 6.6-ounce, 100% combed ring spun cotton double pique knit
- 90/10 cotton/poly (Sport Grey)
- Tearaway label
- Contoured welt collar and welt cuffs
- Rolled forward topstitched shoulders
- 3-button placket clean-finished placket with reinforced bottom box
- Dyed-to-match buttons
- Side seamed with side vents
- Double-needle bottom hem

Please note: This product is transitioning from heat transfer labels to tearaway labels. Your order may contain a combination of both labels.

CARE INSTRUCTIONS

Machine wash warm, inside out, with like colors. Only nonchlorine bleach. Tumble dry medium. Do not iron if decorated. Do not dry clean.