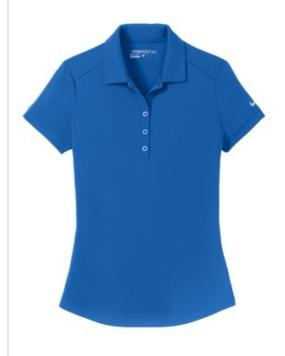

# Nike Ladies Dri-FIT Players Modern Fit Polo. 811807

This polo delivers timeless style and performance with ultrasmooth double pique and Dri-FIT moisture management technology. Design features include a streamlined self-fabric collar and open hem sleeves. Tailored for a feminine fit with a five-button placket. A heat transfer contrast metallic silver Swoosh design trademark is on the left sleeve. Made of 6ounce, 100% polyester Dri-FIT fabric.