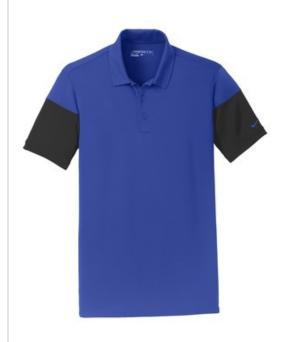

# DISCONTINUED Nike Dri-FIT Sleeve Colorblock Modern Fit Polo. 779802

Bold colorblock sleeves and Dri-FIT moisture management technology give this sophisticated polo a contemporary look and all-day comfort. Design features include a flat knit collar, three-button placket and open hem sleeves. A contrast Swoosh design trademark is embroidered on the left sleeve. Made of 5.1-ounce, 100% polyester Dri-FIT fabric. Modern fit is slightly tailored through the chest, arms and waist.