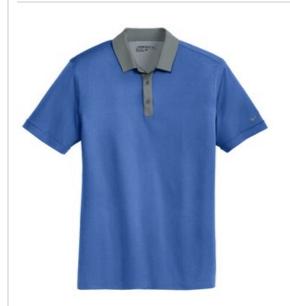

# DISCONTINUED Nike Dri-FIT Heather Pique Modern Fit Polo. 779798

An upscale heather effect combined with Dri-FIT moisture management technology makes this polo a first-rate choice for performance and comfort through 18 holes and beyond. Design features include a sleek woven collar and three-button placket and open hem sleeves. A contrast Swoosh design trademark is embroidered on the left sleeve. Made of 4.7-ounce, 100% polyester Dri-FIT fabric. Modern fit is slightly tailored through the chest, arms and waist.