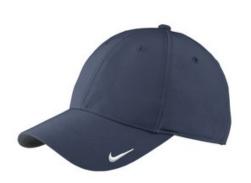

# Nike Swoosh Legacy 91 Cap. 779797

With a smooth front panel and stretch for comfort, this moisture-wicking cap continues a legacy of performance. This popular cap has been modernized from its original 1991 design with an unstructured, mid-profile and a hook and loop closure. The contrast Swoosh design trademark is embroidered on the bill. Made of 5.6-ounce, 90/10 polyester/spandex.