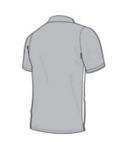

## DISCONTINUED Nike Dri-FIT Colorblock Icon Modern Fit Polo. 746101

Inspired by styles worn by top Nike Golf athletes, this polo has a bold contrast collar and sleeves for immediate impact. Dri-FIT moisture management technology ensures cooler, drier performance. Design details include a self-fabric collar, contrast three-button placket with dyed-to-match buttons and open hem sleeves. A metallic silver Swoosh design trademark is on the left sleeve. Made of 5.2-ounce, 100% polyester Dri-FIT fabric. Modern fit is slightly tailored through the chest, arms and waist.

front

back