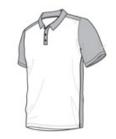

## DISCONTINUED Nike Dri-FIT Colorblock Icon Modern Fit Polo. 746101

Inspired by styles worn by top Nike Golf athletes, this polo has a bold contrast collar and sleeves for immediate impact. Dri-FIT moisture management technology ensures cooler, drier performance. Design details include a self-fabric collar, contrast three-button placket with dyed-to-match buttons and open hem sleeves. A metallic silver Swoosh design trademark is on the left sleeve. Made of 5.2-ounce, 100% polyester Dri-FIT fabric. Modern fit is slightly tailored through the chest, arms and waist.

front

back