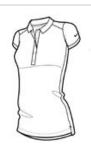

## Nike Ladies Dri-FIT Solid Icon Pique Modern Fit Polo. 746100

Dri-FIT moisture management technology achieves maximum comfort, while an iconic look gives this pique polo modern style. Design details include a self-fabric collar, dyed-to-match buttons and open hem sleeves. Tailored for a feminine fit with a five-button placket. The contrast Swoosh design trademark is embroidered on the left hem. Made of 4.7-ounce, 100% polyester pique Dri-FIT fabric.

front

back

HOW TO MEASURE