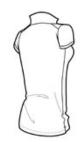

## Nike Ladies Dri-FIT Solid Icon Pique Modern Fit Polo. 746100

Dri-FIT moisture management technology achieves maximum comfort, while an iconic look gives this pique polo modern style. Design details include a self-fabric collar, dyed-to-match buttons and open hem sleeves. Tailored for a feminine fit with a five-button placket. The contrast Swoosh design trademark is embroidered on the left hem. Made of 4.7-ounce, 100% polyester pique Dri-FIT fabric.



front



back

HOW TO MEASURE



## BUST

Measure under the arm and around the fullest part of the bust with arms down, keeping tape horizontal.

## SIZE CHART

|      | S             | М           | L       | XL        | 2XL             |
|------|---------------|-------------|---------|-----------|-----------------|
| Size | 4/6           | 8/10        | 12/14   | 16/18     | 20              |
| Bust | 32 1/2 35 1/2 | 35 1/2 - 38 | 38 - 41 | 41 44 1/2 | 44 1/2 - 48 1/2 |

## COLOR INFORMATION



Dark Grey PMS 425C



Deep Royal Blue PMS 2758C