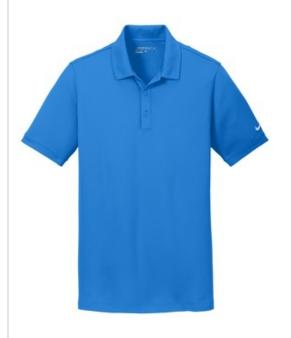

# Nike Dri-FIT Solid Icon Pique Modern Fit Polo. 746099

Dri-FIT moisture management technology achieves maximum comfort, while an iconic look gives this pique polo modern style. Design details include a self-fabric collar, dyed-to-match buttons and open hem sleeves. Three-button placket. The contrast Swoosh design trademark is embroidered on the left sleeve. Made of 4.7-ounce, 100% polyester pique Dri-FIT fabric. Modern fit is slightly tailored through the chest, arms and waist.