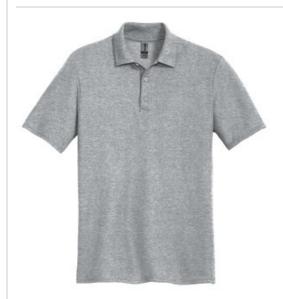

# Gildan<sup>®</sup> DryBlend<sup>®</sup> 6-Ounce Double Pique Sport Shirt. 72800

- 6-ounce, 65/35 poly/ring spun cotton double pique knit
- DryBlend moisture-wicking properties
- Tear-away label
- Contoured welt collar and welt cuffs
- 3-button clean-finished placket with reinforced bottom box
- Dyed-to-match buttons
- Side seamed with side vents
- Double-needle sleeves and bottom hem