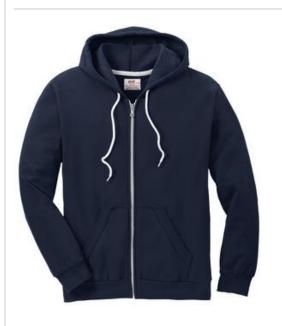

# DISCONTINUED Anvil<sup>®</sup> Full-Zip Hooded Sweatshirt. 71600

- 7.2-ounce, 75/25 ring spun combed cotton/polyester fleece
- 1/4" contrast white neck taping
- Back patch
- Unlined hood with white drawcord
- 2-inch rolled forward shoulders
- Double-needle topstitching at neck
- Contrast white metallic zipper
- 1x1 rib cuffs and waistband with spandex
- Front pouch pockets
- Tubular construction
- Woven label
- Oeko-Tex<sup>®</sup> Standard 100 Certified
- Classic fit
- Heather Grey is 70/30 cotton poly