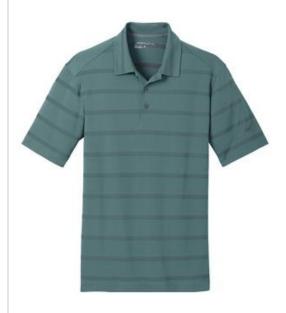

# Nike Dri-FIT Fade Stripe Polo. 677786

Subtle horizontal stripes combine with Dri-FIT moisture management technology in this polo that keeps you dry on and off the course. Design details include a self-fabric collar, three-button placket and open hem sleeves. The contrast Swoosh design trademark is embroidered on the left sleeve. Made of 3.4-ounce, 100% polyester Dri-FIT fabric.