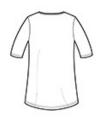

#### **CARE INSTRUCTIONS**

Machine wash warm, inside out, with like colors. Only nonchlorine bleach. Tumble dry medium. Do not iron if decorated. Do not dry clean.

front

back