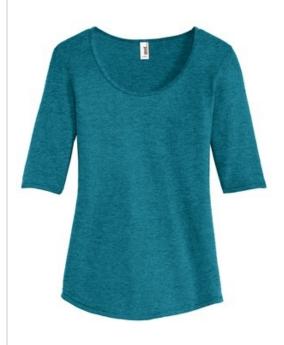

# DISCONTINUED Anvil® Ladies Tri-Blend Deep Scoop Neck 1/2-Sleeve Tee. 6756L

- 4.2-ounce, 50/25/25 poly/combed ring spun cotton/rayon
- TearAway<sup>™</sup> label
- Side seamed
- Deep scoop neck with self-fabric neck binding
- Double-needle 1/2 sleeves and curved bottom hem
- Please note: This product is transitioning from Anvil labels to Anvil by Gildan labels. Your order may contain a combination of both labels.

# COLOR INFORMATION