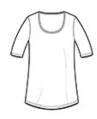

#### **CARE INSTRUCTIONS**

Machine wash warm, inside out, with like colors. Only nonchlorine bleach. Tumble dry medium. Do not iron if decorated. Do not dry clean.

front

back